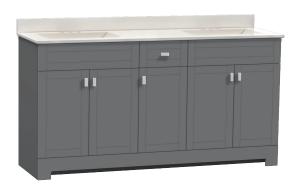

## **ESSEX** COLLECTION

## 61"

SKU # 605-4745 61"W X 33"H X 19"D

## **Product** Specifications:

- 5 doors with 1 drawer
- Available in gray
- Soft-close doors and drawer for smooth and quiet use
- Contemporary brushed nickel hardware included
- Easy to clean white cultured marble vanity top with overflow, integrated wave bowl and backsplash included
- Vanity top set for a 4 inch on-center faucet (faucet sold seperately)
- Modern design is ideal for contemporary and transitional décors