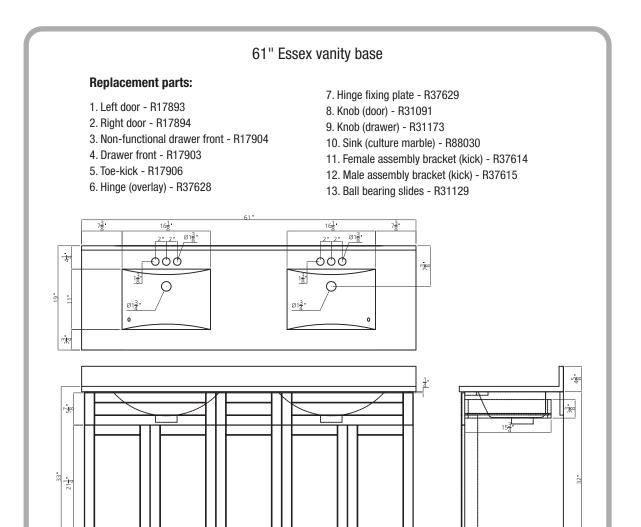

## 61"

SKU # 605-4745 61"W X 33"H X 19"D

## **Product** Dimensions

61"W X 33"H X 19"D

11<del>7</del>"

117

11<del>7</del>.

60"

11<del>7</del>"

11<del>7</del>.